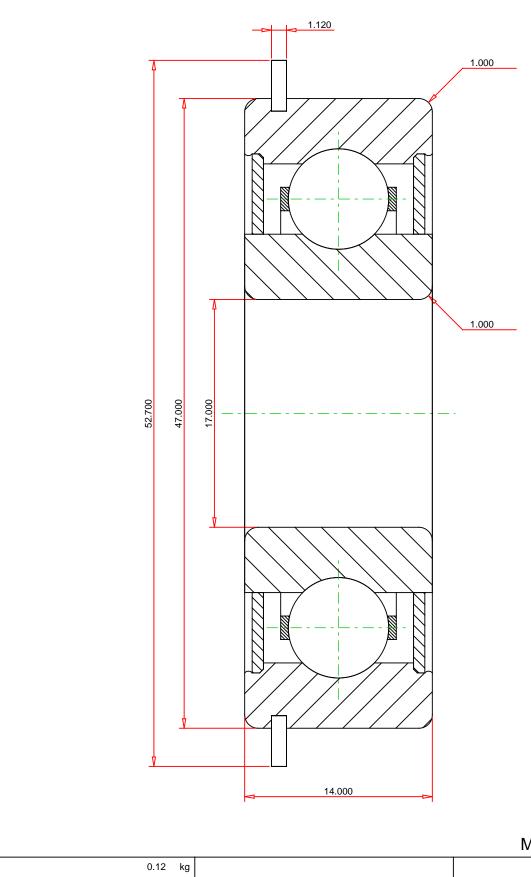

## <u>Specifications</u> | <u>Dimensions</u> | <u>Basic Load Ratings</u> | <u>Factors</u>

| Specifications – |              |                              |  |  |  |
|------------------|--------------|------------------------------|--|--|--|
|                  | Clearance    | C0 (Normal)                  |  |  |  |
|                  | Bore Size d  | 17.000 mm                    |  |  |  |
|                  | Features     | Contact Seals With Snap Ring |  |  |  |
|                  | Bearing Type | Standard DGBB                |  |  |  |
|                  | Weight       | 0.120 Kg                     |  |  |  |

| Dimensions          |           | - ` |
|---------------------|-----------|-----|
| Outside Diameter D  | 47.000 mm |     |
| utside Ring Width B | 14.000 mm |     |

| Radius Rs min             | 1.000 mm  |
|---------------------------|-----------|
| Snap Ring Diameter D2 max | 52.700 mm |
| Snap Ring Width f max     | 1.120 mm  |